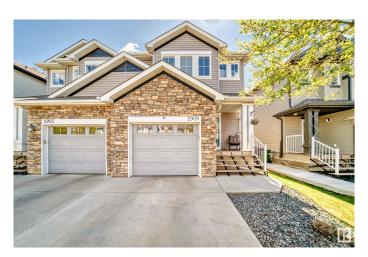

#### \$429.900

3 Bedroom, 2.50 Bathroom, 1,410 sqft Single Family on 0.00 Acres

Laurel, Edmonton, AB

Welcome to this 3 bedroom half duplex located in the heart of Laurel. This home offers a spacious main floor with the kitchen offering ample cabinet and counter top space. The living room is large in size and has an abundance of natural light. The dining area looks on to the massive back yard that's also backing onto the green space behind the home. The upper floor has 3 spacious bedrooms with the master offering a full en suite. The basement is ready for you to develop. This home also has an attached garage and a large drive way. Located close to schools parks, and shopping. Make this home yours!

#### **Amenities**

Amenities Air Conditioner, Deck, No Animal Home, No Smoking Home

Parking Single Garage Attached

#### **Exterior**

Exterior Wood, Vinyl

Exterior Features Fenced, Landscaped, Playground Nearby, Public Transportation,

Schools, Shopping Nearby

Roof Asphalt Shingles

Construction Wood, Vinyl

Foundation Concrete Perimeter