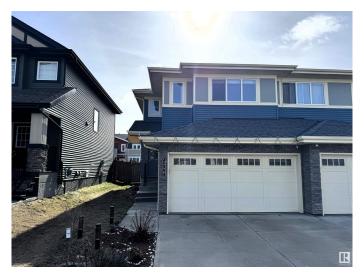

# \$499,900 - 3798 Weidle Crescent, Edmonton

MLS® #E4438237

# \$499.900

3 Bedroom, 3.50 Bathroom, 1,628 sqft Single Family on 0.00 Acres

Walker, Edmonton, AB

Beautifully maintained 2016-built home boasting a modern open-concept kitchen with ceiling-height cabinetry, quartz countertops, and premium stainless steel appliances. This spacious residence features 3 large bedrooms, 3.5 bathrooms, and a sunlit bonus room with expansive windows. The fully finished basement includes a second kitchenâ€"perfect for extended family or hosting guests. Enjoy outdoor living with a charming backyard complete with a gazebo.

## **Exterior**

Exterior Wood, Vinyl

Exterior Features Fenced, Landscaped, Public Transportation, Schools

Roof Asphalt Shingles

Construction Wood, Vinyl

Foundation Concrete Perimeter