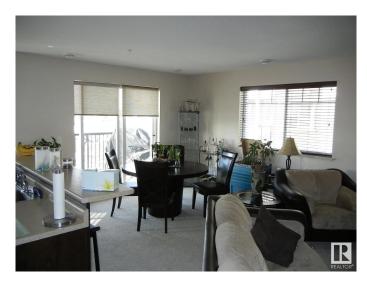

## \$254,000

2 Bedroom, 2.00 Bathroom, 1,085 sqft Condo / Townhouse on 0.00 Acres

Glastonbury, Edmonton, AB

This bright and spacious 2 bed 2 bath south-facing corner unit condo in Glastonbury offers 1085 sq. ft. of open-concept living on the third floor of the concrete-structured Terra Sol Court. Bathed in natural light, it features stainless steel appliances, private balcony, in-suite laundry, central A/C, and a master bedroom with private ensuite. Residents enjoy an underground parking stall with a cage storage, access to a gym, and the tranquility of a scenic community with walking trails. Conveniently located just minutes from Anthony Henday Drive, shopping centres, and West Edmonton Mall.