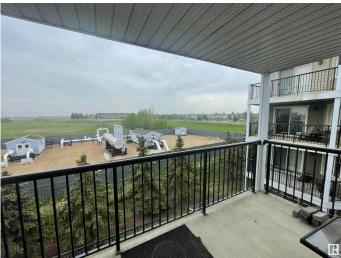

## \$254,000

2 Bedroom, 2.00 Bathroom, 1,085 sqft Condo / Townhouse on 0.00 Acres

Glastonbury, Edmonton, AB

This bright and spacious 2 bed 2 bath south-facing corner unit condo in Glastonbury offers 1085 sq. ft. of open-concept living on the third floor of the concrete-structured Terra Sol Court. Bathed in natural light, it features stainless steel appliances, private balcony, in-suite laundry, central A/C, and a master bedroom with private ensuite. Residents enjoy an underground parking stall with a cage storage, access to a gym, and the tranquility of a scenic community with walking trails. Conveniently located just minutes from Anthony Henday Drive, shopping centres, and West Edmonton Mall.