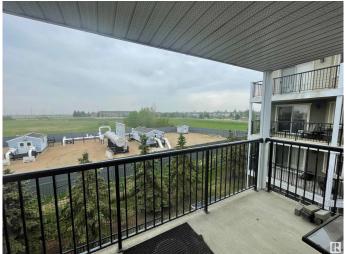

# \$254,000

2 Bedroom, 2.00 Bathroom, 1,085 sqft Condo / Townhouse on 0.00 Acres

Glastonbury, Edmonton, AB

This bright and spacious 2 bed 2 bath south-facing corner unit condo in Glastonbury offers 1085 sq. ft. of open-concept living on the third floor of the concrete-structured Terra Sol Court. Bathed in natural light, it features stainless steel appliances, private balcony, in-suite laundry, central A/C, and a master bedroom with private ensuite. Residents enjoy an underground parking stall with a cage storage, access to a gym, and the tranquility of a scenic community with walking trails. Conveniently located just minutes from Anthony Henday Drive, shopping centres, and West Edmonton Mall.