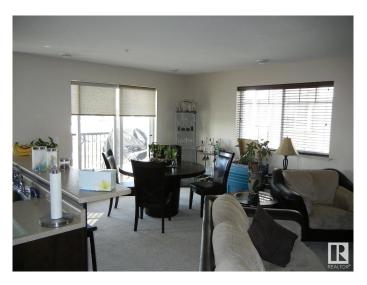

# \$254,000

2 Bedroom, 2.00 Bathroom, 1,085 sqft Condo / Townhouse on 0.00 Acres

Glastonbury, Edmonton, AB

This bright and spacious 2 bed 2 bath south-facing corner unit condo in Glastonbury offers 1085 sq. ft. of open-concept living on the third floor of the concrete-structured Terra Sol Court. Bathed in natural light, it features stainless steel appliances, private balcony, in-suite laundry, central A/C, and a master bedroom with private ensuite. Residents enjoy an underground parking stall with a cage storage, access to a gym, and the tranquility of a scenic community with walking trails. Conveniently located just minutes from Anthony Henday Drive, shopping centres, and West Edmonton Mall.