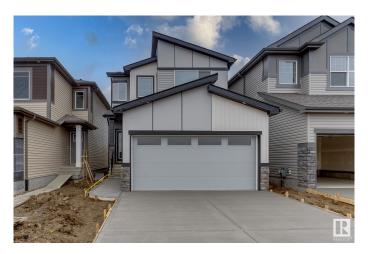

## \$529,900

3 Bedroom, 2.50 Bathroom, 1,811 sqft Single Family on 0.00 Acres

Maple Crest, Edmonton, AB

Welcome to 3 Bed room + BONUS ROOM house in the desirable community of Maple Crest. It consists of a bright & open main floor featuring open concept living room, Kitchen, dinning area & 2 pc bathroom. Kitchen boasts beautiful QUARTZ counters, HUGE ISLAND with under mount sink, STAINLESS STEEL appliances & a huge WALK-IN PANTRY. Upstairs consists of a great size Bonus room, Master Bedroom with 5 pc en-suite & walk in closet. 2 additional bedrooms with 4 pc Bathroom & Laundry. Double Front Garage with Large drive way and lots of street parking. A must see beautiful house, waiting to be yours.

## **Exterior**

Exterior Wood, Stone, Vinyl

Roof Asphalt Shingles

Construction Wood, Stone, Vinyl Foundation Concrete Perimeter