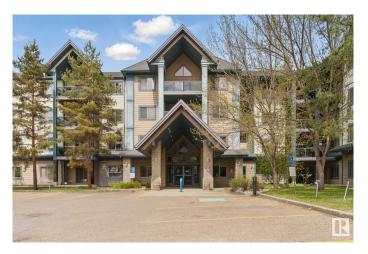

# \$269,900 - 310 2903 Rabbit Hill Road, Edmonton

MLS® #E4438593

#### \$269,900

2 Bedroom, 2.00 Bathroom, 1,083 sqft Condo / Townhouse on 0.00 Acres

Hodgson, Edmonton, AB

Step into style and comfort in this beautifully upgraded 2-bedroom, 2-bath condo with affordable condo fees in Edmonton's sought-after South Terwillegar. Enjoy modern touches like quartz countertops, stainless steel appliances, easy to clean vinyl plank floors, updated finishes, and an oversized primary bedroom with walk-in closet, 3 piece en-suite bathroom and room for a king sized bed! This open layout includes laundry with plenty of storage, two portable AC units to keep things cool in summer and even an apartment style central vacuum! Enjoy your own private outdoor space with a spacious balcony with natural gas BBQ hookup. What about parking? This unit also comes with THREE titled parking stallsâ€"two underground with dust-proof storage cages. Take advantage of extra entertaining space with social rooms and get a workout in with the on site gym! Located near walking trails, shopping, and with quick access to the Anthony Henday and Whitemud, this home is as convenient as it is comfortable!