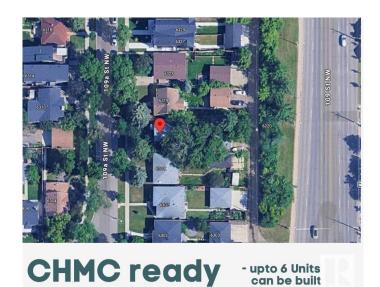

#### \$459,000

0 Bedroom, 0.00 Bathroom, Single Family on 0.00 Acres

Parkallen (Edmonton), Edmonton, AB

Parkallen Beauty with UOA! Ready to Build for CMHC Side-by-Side Duplex and Two double Garages and Garden Suites on Top Development Permit approved near University Of Alberta. 43x144 feet Lot with Hard work of Demolition completed, Back lane access to 109 Street, Treed Alley at back. Ready to Build.

## **Community Information**

Address 6315 109a Street

Area Edmonton

Subdivision Parkallen (Edmonton)

City Edmonton
County ALBERTA

Province AB

Postal Code T6H 3C6