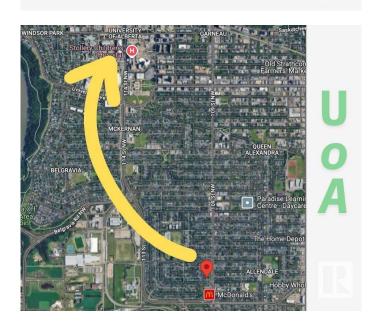

#### \$459,000

0 Bedroom, 0.00 Bathroom, Single Family on 0.00 Acres

Parkallen (Edmonton), Edmonton, AB

Parkallen Beauty with UOA! Ready to Build for CMHC Side-by-Side Duplex and Two double Garages and Garden Suites on Top Development Permit approved near University Of Alberta. 43x144 feet Lot with Hard work of Demolition completed, Back lane access to 109 Street, Treed Alley at back. Ready to Build.