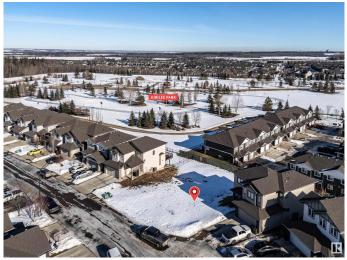

#### \$229,900

0 Bedroom, 0.00 Bathroom, Single Family on 0.00 Acres

Spruce Village, Spruce Grove, AB

One of the last TWO WALKOUT LOTS remaining in Spruce Village backing onto Jubilee Park. Zoned for duplex or single family. Or buy the lot next door and build a bungalow duplex unit over the two lots. Enjoy the benefits of building in an already well established neighborhood. Located within a 5minute walk to Greystone Centennial Middle School. This neighborhood is on the most eastern side of Spruce grove making it only 15 min drive to the west end of Edmonton. This is a 4600 sf lot with a 30 foot building pocket. A great location with trails, parks, family friendly amenities at your doorstep. This is a great opportunity to build to suit.