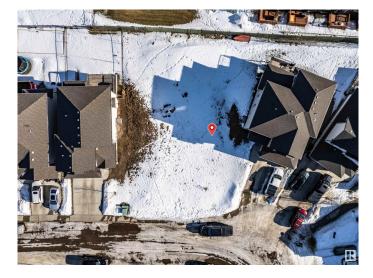

#### \$229,900

0 Bedroom, 0.00 Bathroom, Single Family on 0.00 Acres

Spruce Village, Spruce Grove, AB

One of the last TWO WALKOUT LOTS remaining in Spruce Village backing onto Jubilee Park. Zoned for duplex or single family. Or buy the lot next door and build a bungalow duplex unit over the two lots. Enjoy the benefits of building in an already well established neighborhood. Located within a 5minute walk to Greystone Centennial Middle School. This neighborhood is on the most eastern side of Spruce grove making it only 15 min drive to the west end of Edmonton. This is a 4600 sf lot with a 30 foot building pocket. A great location with trails, parks, family friendly amenities at your doorstep. This is a great opportunity to build to suit.