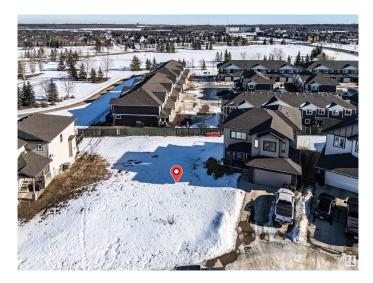

#### \$229,900

0 Bedroom, 0.00 Bathroom, Single Family on 0.00 Acres

Spruce Village, Spruce Grove, AB

One of the last TWO WALKOUT LOTS remaining in Spruce Village backing onto Jubilee Park. Zoned for duplex or single family. Or buy the lot next door and build a bungalow duplex unit over the two lots. Enjoy the benefits of building in an already well established neighborhood. Located within a 5minute walk to Greystone Centennial Middle School. This neighborhood is on the most eastern side of Spruce grove making it only 15 min drive to the west end of Edmonton. This is a 4600 sf lot with a 30 foot building pocket. A great location with trails, parks, family friendly amenities at your doorstep. This is a great opportunity to build to suit.