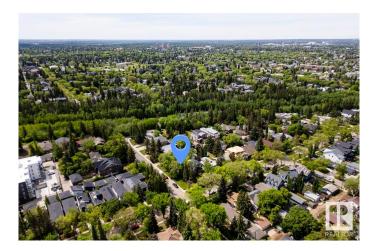

### \$500,000

0 Bedroom, 0.00 Bathroom, Single Family on 0.00 Acres

Grovenor, Edmonton, AB

Executive Corner Lot in Prestigious Grovenor, just Steps to MacKinnon Ravine & MacKinnon Ravine Park. Stunning new builds and character homes are all around this property with the Valley Line West LRT only 2 blocks away. Measuring 31.5' x 136' giving you numerous options and the seller can custom build for you, or you can purchase the lot outright.

## **Amenities**

Parking Parking Pad Cement/Paved, Stall, See Remarks

Interior

Heating Natural Gas

**Exterior** 

Exterior Features Corner Lot, Level Land, Park/Reserve, Picnic Area, Public Swimming

Pool, Public Transportation, Schools, Shopping Nearby