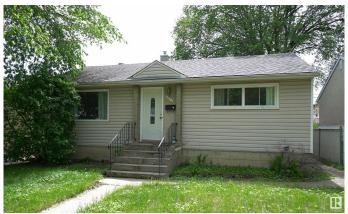

### \$429,000

3 Bedroom, 2.00 Bathroom, 945 sqft Single Family on 0.00 Acres

Hazeldean, Edmonton, AB

INVESTOR!! FIRST TIME HOME BUYER!! Don't miss out on this fantastic opportunity. Location, Location, Location!!! Nestled in the desirable neighborhood of Hazeldean you can't go wrong. With two bedrooms above grade, full bath, large eat in kitchen and living room there is plenty of room for everyone. Basement is fully finished and set up as an in-law suite. Located on a beautiful tree lined street with Ideal transportation routes and close to just about everything! Large South facing backyard with oversized single garage. Welcome Home.

#### **Amenities**

Amenities Off Street Parking, Detectors Smoke

Parking Spaces 6

Parking Over Sized, Single Garage Detached

Interior

Appliances Dishwasher-Built-In, Dryer, Washer, Window Coverings,

Refrigerators-Two, Stoves-Two