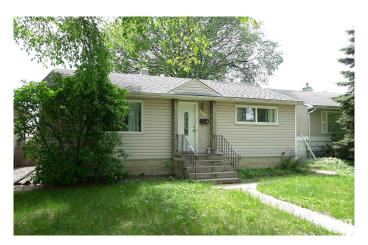

### \$429,000

3 Bedroom, 2.00 Bathroom, 945 sqft Single Family on 0.00 Acres

Hazeldean, Edmonton, AB

INVESTOR!! FIRST TIME HOME BUYER!! Don't miss out on this fantastic opportunity. Location, Location, Location!!! Nestled in the desirable neighborhood of Hazeldean you can't go wrong. With two bedrooms above grade, full bath, large eat in kitchen and living room there is plenty of room for everyone. Basement is fully finished and set up as an in-law suite. Located on a beautiful tree lined street with Ideal transportation routes and close to just about everything! Large South facing backyard with oversized single garage. Welcome Home.

## **Essential Information**

MLS® # E4439907 Price \$429,000

Bedrooms 3

Bathrooms 2.00

Full Baths 2

Square Footage 945

Acres 0.00

Year Built 1955

## **Exterior**

Exterior Wood, Stucco, Vinyl

Exterior Features Back Lane, Fenced, Flat Site, Landscaped, Low Maintenance

Landscape, Playground Nearby, Public Transportation, Schools,

**Shopping Nearby** 

Roof Asphalt Shingles