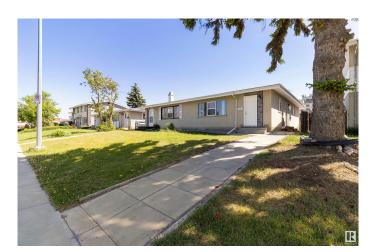

#### \$425,000

5 Bedroom, 2.00 Bathroom, 1,005 sqft Single Family on 0.00 Acres

Rosslyn, Edmonton, AB

Beautifully renovated top to bottom bungalow with a fully permitted legal suite and separate side entrance. This move-in-ready home in the sought after area of ROSSLYN features brand-new appliances, modern flooring, fresh paint, and a stylish kitchen with granite countertops. The main level offers a kichen with nook, living room, dining room, 3 bedrooms and 1 full bathroom, flooded with natural light and updated with a contemporary touch. The bright basement suite includes 2 bedrooms, a full kitchen, and a spacious rec areaâ€"ideal for rental income or extended family. 2 new furnaces and new hot water tanks make it fully self contained. Located close to schools, parks, shopping, and transit, this home is perfect for families or investors looking for value and flexibility. Don't miss outâ€"this one won't last l

# **Exterior**

Exterior Wood, Stucco

Exterior Features Public Transportation, Schools, See Remarks

Roof Asphalt Shingles

Construction Wood, Stucco

Foundation Concrete Perimeter