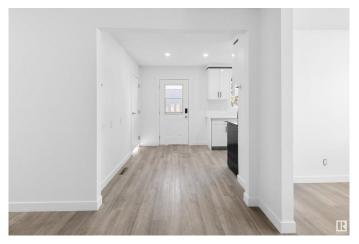

#### \$425,000

5 Bedroom, 2.00 Bathroom, 1,005 sqft Single Family on 0.00 Acres

Rosslyn, Edmonton, AB

Beautifully renovated top to bottom bungalow with a fully permitted legal suite and separate side entrance. This move-in-ready home in the sought after area of ROSSLYN features brand-new appliances, modern flooring, fresh paint, and a stylish kitchen with granite countertops. The main level offers a kichen with nook, living room, dining room, 3 bedrooms and 1 full bathroom, flooded with natural light and updated with a contemporary touch. The bright basement suite includes 2 bedrooms, a full kitchen, and a spacious rec areaâ€"ideal for rental income or extended family. 2 new furnaces and new hot water tanks make it fully self contained. Located close to schools, parks, shopping, and transit, this home is perfect for families or investors looking for value and flexibility. Don't miss outâ€"this one won't last l

# Interior

Appliances Hood Fan, Stacked Washer/Dryer, Window Coverings,

Refrigerators-Two, Stoves-Two, Dishwasher-Two

Heating Forced Air-1, Natural Gas

Stories 2 Has Suite Yes

Has Basement Yes

Basement Full, Finished