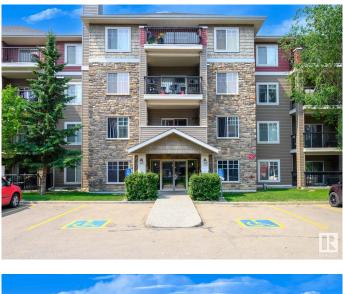

# \$189,900 - 17415 99 Avenue, Edmonton

MLS® #E4440768

#### \$189,900

1 Bedroom, 1.00 Bathroom, 722 sqft Condo / Townhouse on 0.00 Acres

Terra Losa, Edmonton, AB

Beautiful TOP FLOOR 1 bedroom + 1 bath condo with amazing walkability – welcome to Marquis in Terra Losa! Spacious unit features lovely open-concept kitchen with stainless steel appliances, new BOSCH dishwasher, loads of counter space, custom cabinetry, raised breakfast bar + space for a dining room table. The living room features a corner gas fireplace & lovely glass patio doors leading to the cozy balcony (w/ views of greenspace/courtyard + gas line for BBQ). Large primary bedroom (with blackout blind) + spotless 4 piece bath. Numerous upgrades including hardwood floors, custom cabinetry and California Closets organizers. Convenient in-suite laundry (NEW WASHER & DRYER!) and underground parking stall with storage cage. Building is in superb location – walk to all amenities, shops and restaurants. Plus public transit is right outside your door! Upscale building with visitor parking + a lovely green space and picnic area - welcome home!

## **Community Information**

| Address           | 17415 99 Avenue                                                                                        |
|-------------------|--------------------------------------------------------------------------------------------------------|
| Area              | Edmonton                                                                                               |
| Subdivision       | Terra Losa                                                                                             |
| City              | Edmonton                                                                                               |
| County            | ALBERTA                                                                                                |
| Province          | AB                                                                                                     |
| Postal Code       | T5T 0W8                                                                                                |
| Amenities         |                                                                                                        |
| Amenities         | Air Conditioner, Parking-Visitor, Recreation Room/Centre, Secured Parking, Storage-In-Suite            |
| Parking Spaces    | 1                                                                                                      |
| Parking           | Underground                                                                                            |
| Interior          |                                                                                                        |
| Appliances        | Dishwasher-Built-In, Dryer, Microwave Hood Fan, Refrigerator, Stove-Electric, Washer, Window Coverings |
| Heating           | Forced Air-1, Natural Gas                                                                              |
| Fireplace         | Yes                                                                                                    |
| Fireplaces        | Corner                                                                                                 |
| # of Stories      | 4                                                                                                      |
| Stories           | 1                                                                                                      |
| Has Basement      | Yes                                                                                                    |
| Basement          | None, No Basement                                                                                      |
| Exterior          |                                                                                                        |
| Exterior          | Wood, Stone, Vinyl                                                                                     |
| Exterior Features | Golf Nearby Landscaped Picnic Area Playaround Nearby Public                                            |