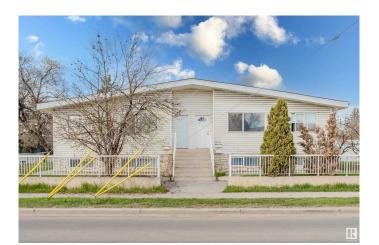

# \$699,900 - 9516 - 9518 127 Avenue, Edmonton

MLS® #E4440811

## \$699,900

10 Bedroom, 4.00 Bathroom, 2,436 sqft Single Family on 0.00 Acres

Killarney, Edmonton, AB

Investor Alert! Opportunity knocks with this spacious side-by-side duplex in Killarney, offering two large upper units with their own private entrances and generous layouts. Each basement features an additional 3 bedrooms, kitchen, 4-piece bath, and laundry. High ceilings and plenty of storage enhance the livability across all spaces. Perfectly positioned near 97 Street amenities, a local strip mall, and key commuter routes like Downtown, Yellowhead Trail, Anthony Henday, and 127 Ave. A solid buy in a central, high-demand neighborhood!

# **Community Information**

Address 9516 - 9518 127 Avenue

Area Edmonton
Subdivision Killarney
City Edmonton
County ALBERTA

Province AB

Postal Code T5E 0B6

#### **Exterior**

Exterior Wood, Vinyl

Exterior Features Corner Lot, Fenced, Shopping Nearby, See Remarks

Roof Asphalt Shingles

Construction Wood, Vinyl

Foundation Concrete Perimeter