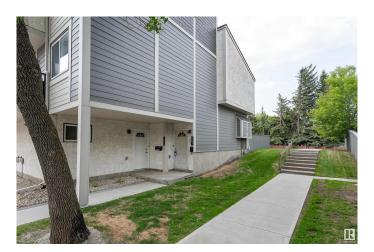

## \$180,000

2 Bedroom, 1.00 Bathroom, 918 sqft Condo / Townhouse on 0.00 Acres

Lymburn, Edmonton, AB

Welcome to this charming two-storey condo featuring a cozy main floor with a carpeted living room, a fireplace, and a lovely view of the deck. The dining area offers direct access to the deck â€" perfect for indoor-outdoor living. The functional kitchen provides ample counter space and plenty of cabinets for storage. Upstairs, you'll find a spacious primary bedroom, an additional bedroom, and a 4-piece bathroom, all with comfortable carpeting throughout. This home offers practical living with great potential!

#### **Exterior**

Exterior Wood, Stucco, Vinyl

Exterior Features Low Maintenance Landscape, Park/Reserve, Playground Nearby, Public

Transportation, Schools, Shopping Nearby

Roof Asphalt Shingles

Construction Wood, Stucco, Vinyl