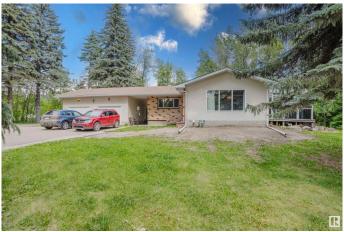

# \$850,000

4 Bedroom, 2.00 Bathroom, 1,317 sqft Rural on 3.39 Acres

Bailey's Subdivision, Rural Strathcona County, AB

Welcome to this well-maintained acreage on 3.390 acres with 1,317 sq ft of comfortable living space. This charming home features a bright and functional layout, a cozy sunroom for year-round enjoyment, and new shingles for added peace of mind. Outside, you'll find a large shop offering excellent space for storage, hobbies, or home-based business use. The nicely cleared area at the back of the property is perfect for truck or equipment parking, additional storage, or open recreation. Enjoy evenings by the fire pit and take in the peaceful rural setting. This property offers a great mix of indoor comfort and outdoor functionality, ideal for families, hobbyists, or anyone seeking more space and flexibility just outside the city. Don't miss this opportunity to enjoy country living with convenience and room to grow.

## **Essential Information**

MLS® # E4443381 Price \$850,000

Bedrooms 4
Bathrooms 2.00

Full Baths 1

Half Baths 2

Square Footage 1,317

Acres 3.39

Year Built 1966