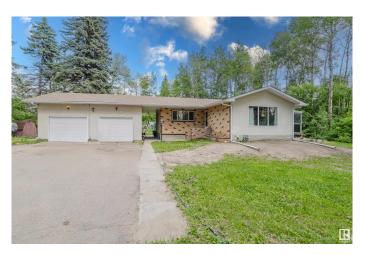

# \$850,000

4 Bedroom, 2.00 Bathroom, 1,317 sqft Rural on 3.39 Acres

Bailey's Subdivision, Rural Strathcona County, AB

Welcome to this well-maintained acreage on 3.390 acres with 1,317 sq ft of comfortable living space. This charming home features a bright and functional layout, a cozy sunroom for year-round enjoyment, and new shingles for added peace of mind. Outside, you'll find a large shop offering excellent space for storage, hobbies, or home-based business use. The nicely cleared area at the back of the property is perfect for truck or equipment parking, additional storage, or open recreation. Enjoy evenings by the fire pit and take in the peaceful rural setting. This property offers a great mix of indoor comfort and outdoor functionality, ideal for families, hobbyists, or anyone seeking more space and flexibility just outside the city. Don't miss this opportunity to enjoy country living with convenience and room to grow.

## **Essential Information**

MLS® # E4443381 Price \$850,000

Bedrooms 4
Bathrooms 2.00

Full Baths 1

Half Baths 2

Square Footage 1,317

Acres 3.39

Year Built 1966