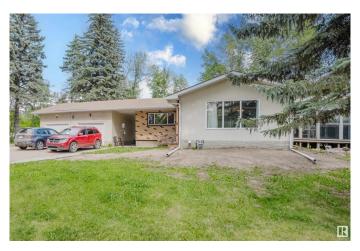

# \$850,000

4 Bedroom, 2.00 Bathroom, 1,317 sqft Rural on 3.39 Acres

Bailey's Subdivision, Rural Strathcona County, AB

Welcome to this well-maintained acreage on 3.390 acres with 1,317 sq ft of comfortable living space. This charming home features a bright and functional layout, a cozy sunroom for year-round enjoyment, and new shingles for added peace of mind. Outside, you'll find a large shop offering excellent space for storage, hobbies, or home-based business use. The nicely cleared area at the back of the property is perfect for truck or equipment parking, additional storage, or open recreation. Enjoy evenings by the fire pit and take in the peaceful rural setting. This property offers a great mix of indoor comfort and outdoor functionality, ideal for families, hobbyists, or anyone seeking more space and flexibility just outside the city. Don't miss this opportunity to enjoy country living with convenience and room to grow.

## **Essential Information**

MLS® # E4443381 Price \$850,000

Bedrooms 4
Bathrooms 2.00

Full Baths 1

Half Baths 2

Square Footage 1,317

Acres 3.39

Year Built 1966