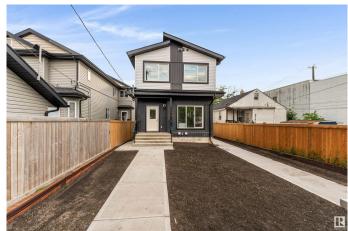

## \$499.900

4 Bedroom, 3.50 Bathroom, 1,304 sqft Single Family on 0.00 Acres

Spruce Avenue, Edmonton, AB

Attention first time home buyers with 5% GST rebate program and investors (4 total unit)!! welcome to Brand new 2024 built half of a DUPLEX WITH BASEMENT SUITE located in spruce avenue. this duplex built by one of Edmonton's elite infill builders. Above grade each features 3 bed & 2.5 bath. Basement is a 1 bed 1 bath Legal Suite. Walking distance to all the amenities, public transit, parks, swimming. Minutes to downtown including schools, Roger place, Royal Alexandra Hospital & Glenrose

Year Built 2024

Type Single Family

Sub-Type Half Duplex

Style 2 Storey

Status Active

#### **Exterior**

Exterior Wood, Vinyl

Exterior Features Playground Nearby, Schools, Shopping Nearby, See Remarks

Roof Asphalt Shingles

Construction Wood, Vinyl

Foundation Concrete Perimeter