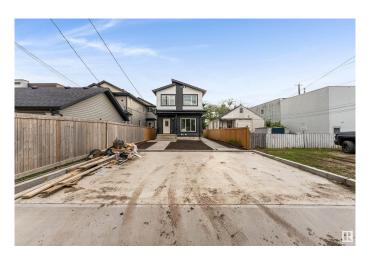

## \$499.900

4 Bedroom, 3.50 Bathroom, 1,304 sqft Single Family on 0.00 Acres

Spruce Avenue, Edmonton, AB

Attention first time home buyers with 5% GST rebate program and investors (4 total unit)!! welcome to Brand new 2024 built half of a DUPLEX WITH BASEMENT SUITE located in spruce avenue. this duplex built by one of Edmonton's elite infill builders. Above grade each features 3 bed & 2.5 bath. Basement is a 1 bed 1 bath Legal Suite. Walking distance to all the amenities, public transit, parks, swimming. Minutes to downtown including schools, Roger place, Royal Alexandra Hospital & Glenrose

Year Built 2024

Type Single Family

Sub-Type Half Duplex

Style 2 Storey

Status Active

#### **Exterior**

Exterior Wood, Vinyl

Exterior Features Playground Nearby, Schools, Shopping Nearby, See Remarks

Roof Asphalt Shingles

Construction Wood, Vinyl

Foundation Concrete Perimeter