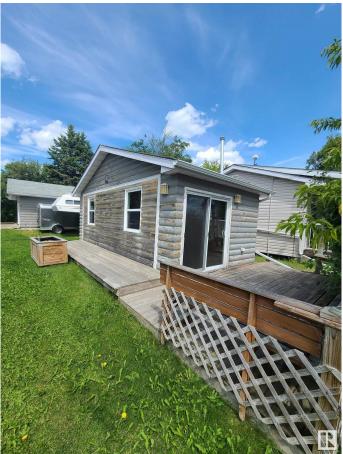

### \$525,000

0 Bedroom, 0.00 Bathroom, Rural on 0.00 Acres

Rizzie Beach, Rural Parkland County, AB

Privacy, Prestige, and Potential on Alberta's Finest Lakefront. Build your dream home at LAKEFRONT just steps from the Wabamun Sailing Club. This spacious 50' x 150' level lot sits right on the water's edge—an ideal spot to build a family retreat that will be enjoyed for years to come. Only 12 minutes from the Town of Wabamun and 45 minutes from Edmonton, it's the perfect balance of peaceful escape and convenience. Zoned RS Residential. Utilities (well and electricity) need to be added. Property includes a newer double garage and a cozy bunkhouse with a deck—perfect for weekend getaways while you plan your build.