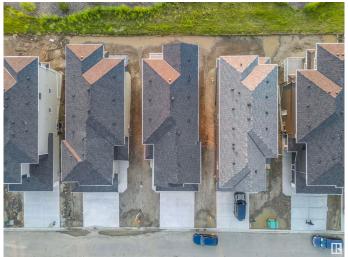

#### \$730,000

5 Bedroom, 4.50 Bathroom, 2,647 sqft Rural on 0.01 Acres

Irvine Creek, Rural Leduc County, AB

This Beautiful BRAND NEW House on walkout lot backing to pond. Perfect blend of modern design and tranquil living. Featuring 5 spacious bedrooms, including a convenient main-floor bedroom with attached full bath and dual primary suites upstairs, this home ensures comfort and privacy for the entire family. Step inside to be welcomed by soaring ceilings in the formal living room, seamlessly transitioning into an open-concept family room and a chef-inspired kitchen, complete with a functional spice kitchen. Thoughtfully designed with 8-foot doors, Located just minutes from the airport, schools, shopping, and other amenities, Irvine Creek is the ideal setting for your dream family home. 5 bedrooms, 5 bath ,walkout basement backing to pond very rare find.

### **Exterior**

Exterior Wood

Exterior Features Airport Nearby, Cul-De-Sac, Golf Nearby, Playground Nearby

Construction Wood

Foundation Concrete Perimeter