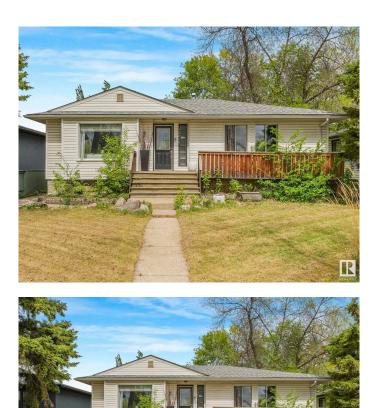

#### \$625,000

4 Bedroom, 2.00 Bathroom, 1,113 sqft Single Family on 0.00 Acres

Glenora, Edmonton, AB

**INVESTORS ALERT!** Dream location, Great Value and Amazing Opportunity to own this 1102 sq.ft Bungalow 3+1-bedroom, 2 Bath, Double Detached Garage home located in the Heart of Glenora just minutes from the Downtown Core & the River Valley. Upon entry you are welcomed into a bright open concept living room with natural light pouring in through large windows unto wooden floors leading to the kitchen which has STAINLESS-STEEL **APPLIANCES & Ample counter space.** Completing the main floor are 3 large bedrooms and a full bath. The fully finished basement has one large bedroom, 3pcs bathroom, laundry room and a family room. Outside the large and fully landscaped yard provides enough space for all family gatherings with a double attached garage plus additional space for RV parking. The Property is close to schools, river valley, & all Amenities and perfect as an Investment Property or a Starter Home in the Glenora Area. Don't miss this exceptional opportunity!

### **Essential Information**

| MLS® #   | E4446794  |
|----------|-----------|
| Price    | \$625,000 |
| Bedrooms | 4         |

| Bathrooms      | 2.00                   |
|----------------|------------------------|
| Full Baths     | 2                      |
| Square Footage | 1,113                  |
| Acres          | 0.00                   |
| Year Built     | 1950                   |
| Туре           | Single Family          |
| Sub-Type       | Detached Single Family |
| Style          | Bungalow               |
| Status         | Active                 |

# **Community Information**

| Address     | 13810 102 Avenue |
|-------------|------------------|
| Area        | Edmonton         |
| Subdivision | Glenora          |
| City        | Edmonton         |
| County      | ALBERTA          |
| Province    | AB               |
| Postal Code | T5N 0P3          |