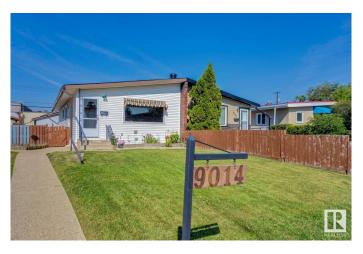

# **Community Information**

Address 9014 60 Street

Area Edmonton
Subdivision Ottewell
City Edmonton
County ALBERTA

Province AB

Postal Code T6B 1M8

#### **Exterior**

Exterior Wood, Vinyl

Exterior Features Back Lane, Fenced, Flat Site, Landscaped, Playground Nearby, Public

Transportation, Schools

Roof Asphalt Shingles

Construction Wood, Vinyl

Foundation Concrete Perimeter