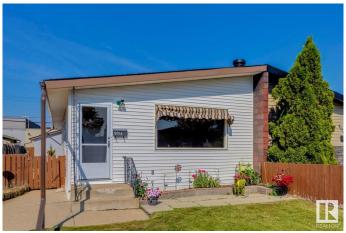

#### \$319,000

5 Bedroom, 2.00 Bathroom, 1,000 sqft Single Family on 0.00 Acres

Ottewell, Edmonton, AB

Great half duplex in Ottewell steps away from shopping, schools, transit, and much more. This bungalow has 3 bedrooms on the main floor & 1 in the basement and 2 full bathrooms. The main floor bathroom is a safe step tub (perfect for seniors). Upstairs has vinyl and hardwood throughout & the basement has carpet. There is a second kitchen in the basement and a side entrance. West facing backyard with no grass. Single detached garage with newer door & opener. Upgrades & added info include: new shingles on the house, central air conditioning, furnace 2009, HWT 2019, newer vinyl windows on the main floor.

#### **Exterior**

Exterior Wood, Vinyl

Exterior Features Back Lane, Fenced, Flat Site, Landscaped, Playground Nearby, Public

Transportation, Schools

Roof Asphalt Shingles

Construction Wood, Vinyl

Foundation Concrete Perimeter