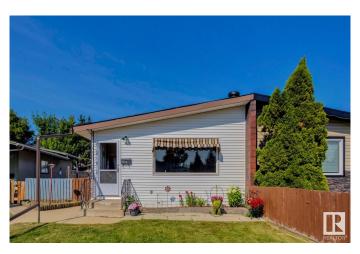

#### \$319,000

5 Bedroom, 2.00 Bathroom, 1,000 sqft Single Family on 0.00 Acres

Ottewell, Edmonton, AB

Great half duplex in Ottewell steps away from shopping, schools, transit, and much more. This bungalow has 3 bedrooms on the main floor & 1 in the basement and 2 full bathrooms. The main floor bathroom is a safe step tub (perfect for seniors). Upstairs has vinyl and hardwood throughout & the basement has carpet. There is a second kitchen in the basement and a side entrance. West facing backyard with no grass. Single detached garage with newer door & opener. Upgrades & added info include: new shingles on the house, central air conditioning, furnace 2009, HWT 2019, newer vinyl windows on the main floor.

#### **Exterior**

Exterior Wood, Vinyl

Exterior Features Back Lane, Fenced, Flat Site, Landscaped, Playground Nearby, Public

Transportation, Schools

Roof Asphalt Shingles

Construction Wood, Vinyl

Foundation Concrete Perimeter